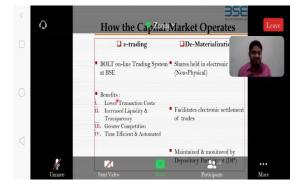

#### SEPTEMBER 2021

Banking and Insurance Department has organised webinar on Bombay stock exchange on capital Market Awareness By Speaker –Mr. Ramchandra Bhat on 18<sup>th</sup> April 2022 at 9.00am in room no 33

The number of students Participated in this online webinar . we provided the link of seminar in our college whatsapp group of all respective class.

In seminar they convey on the different topics such as how capital market operates, they also talked about saving and investment , mutual Fund and types of scheme and financial planning.